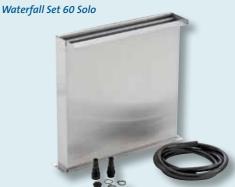

#### Recommendation

Combine Waterfall Illumination with Waterfall 30 and 60 or with the stands, Waterfall Set 30 or Waterfall Set 60 Solo.