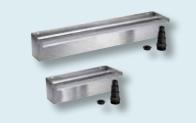

#### Waterfall 30 and 60

Set focussed accents at the edge of the pond or on the terrace, as well as between cobblestones, or for framing a wooden terrace.