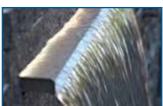

## Attractive water pattern

The light rail is placed at an optimal height in the waterfall and supports a harmonious water pattern.