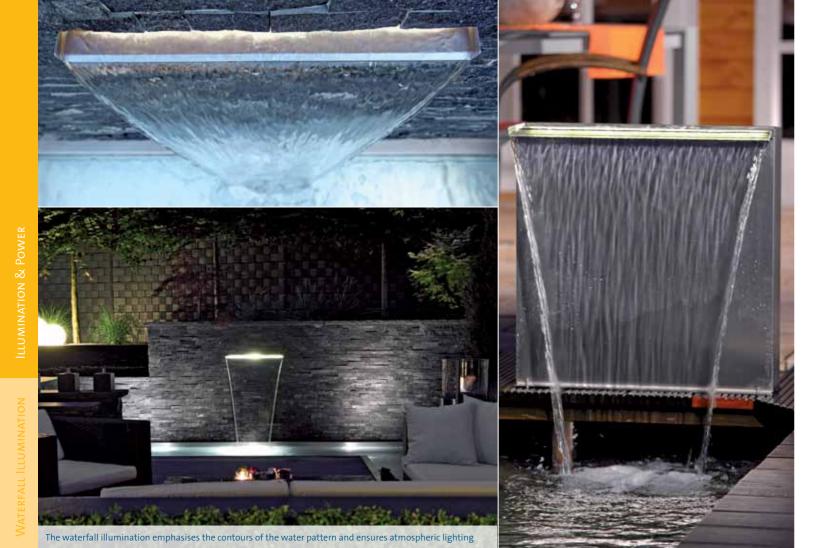

# WATERFALL ILLUMINATION

LED waterfall lighting – for stylish light accents in the evening

- LED for waterfalls, for terrace pond edge decoration, in widths 30 and 60 cm
- Easy to retrofit thanks to innovative plastic carriage
- Pleasant warm-white light colour
- High-quality, stainless steel enclosure

## Attractive water pattern

The light rail is placed at an optimal height in the waterfall and supports a harmonious water pattern.

## *Top 3 product characteristics*

- Easy to retrofit waterfall lighting
- Pleasant warm-white light colour
- It is also ideal as terrace or pond edge lighting

#### Waterfall 30 and 60

Set focussed accents at the edge of the pond or on the terrace, as well as between cobblestones, or for framing a wooden terrace.