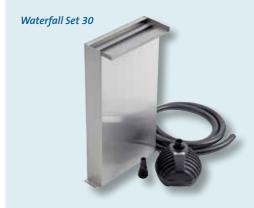

#### Recommendation

Combine Waterfall Illumination with Waterfall 30 and 60 or with the stands, Waterfall Set 30 or Waterfall Set 60 Solo.